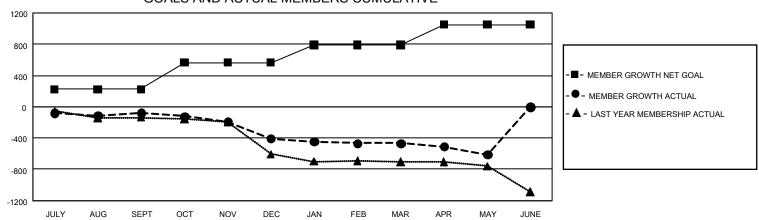

## **GMT MONTHLY MEMBERSHIP PROGRESS REPORT**

Results as of: 5/31/2020

GMT Constitutional Area 1, Group J

**GMT**: OPEN

REPORT DOES NOT INCLUDE CLUBS IN UNDISTRICTED AREAS.

| Clubs                                       |                |             |               | Members                                     |                        |                         |                                                    |  |
|---------------------------------------------|----------------|-------------|---------------|---------------------------------------------|------------------------|-------------------------|----------------------------------------------------|--|
| RESULTS FOR 2019-2020                       |                |             |               | RESULTS FOR 2019-2020                       |                        |                         |                                                    |  |
| QUARTER                                     | NEW CLUB GOAL  | NEW CLUBS   | DROPPED CLUBS | QUARTER MEM                                 | BER GROWTH NET<br>GOAL | MEMBER GROWTH<br>ACTUAL | DROPPED<br>MEMBERS ACTUAL<br>(including transfers) |  |
| JULY/AUG/SEPT<br>OCT/NOV/DEC<br>JAN/FEB/MAR | 12<br>21<br>15 | 0<br>0<br>1 | 2<br>8<br>3   | JULY/AUG/SEPT<br>OCT/NOV/DEC<br>JAN/FEB/MAR | 669<br>1,029<br>675    | 429<br>327<br>361       | 462<br>637<br>399                                  |  |
| APR/MAY/JUNE                                | 18             | 0           | 1             | APR/MAY/JUNE                                | 780                    | 70                      | 204                                                |  |

## GOALS AND ACTUAL MEMBERS CUMULATIVE

| DROPPED CLUBS: 14 |       | 373 CLUBS OF 752 ADDED 1 OR MORE | GENDER DISTRIBUTION             |                |       |
|-------------------|-------|----------------------------------|---------------------------------|----------------|-------|
|                   |       | NEW MEMBERS                      | MALE 13,301 (71.52              |                |       |
|                   |       |                                  | FEMALE                          | 5,297 (28.48%) |       |
| DROPPED MEMBERS   |       |                                  |                                 |                |       |
| DECEASED          | 234   | CLICK HERE FOR CUMULATIVE        | TOTAL FAMILY UNIT MEMBERS       |                | 3,386 |
| CLUB CANCELLED 75 |       | MEMBERSHIP DATA                  |                                 |                | 4 700 |
| OTHER             | 1,391 |                                  | FAMILY MEMBERS PAYING HALF DUES |                | 1,723 |
| TOTAL             | 1,700 |                                  |                                 |                |       |