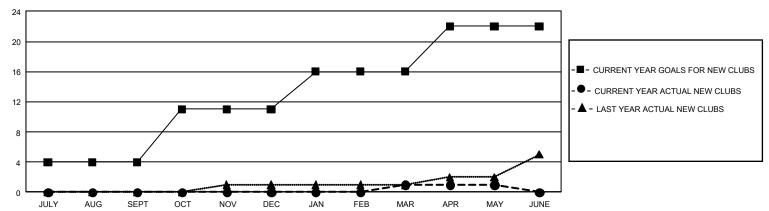

## **GMT MONTHLY MEMBERSHIP PROGRESS REPORT**

Results as of: 5/31/2020

GMT Constitutional Area 1, Group J

**GMT**: OPEN

REPORT DOES NOT INCLUDE CLUBS IN UNDISTRICTED AREAS.

| Clubs                                       |                |             |               | Members                                     |                        |                         |                                                    |  |
|---------------------------------------------|----------------|-------------|---------------|---------------------------------------------|------------------------|-------------------------|----------------------------------------------------|--|
| RESULTS FOR 2019-2020                       |                |             |               | RESULTS FOR 2019-2020                       |                        |                         |                                                    |  |
| QUARTER                                     | NEW CLUB GOAL  | NEW CLUBS   | DROPPED CLUBS | QUARTER MEM                                 | BER GROWTH NET<br>GOAL | MEMBER GROWTH<br>ACTUAL | DROPPED<br>MEMBERS ACTUAL<br>(including transfers) |  |
| JULY/AUG/SEPT<br>OCT/NOV/DEC<br>JAN/FEB/MAR | 12<br>21<br>15 | 0<br>0<br>1 | 2<br>8<br>3   | JULY/AUG/SEPT<br>OCT/NOV/DEC<br>JAN/FEB/MAR | 669<br>1,029<br>675    | 429<br>327<br>361       | 462<br>637<br>399                                  |  |
| APR/MAY/JUNE                                | 18             | 0           | 1             | APR/MAY/JUNE                                | 780                    | 70                      | 204                                                |  |

## GOALS AND ACTUAL NEW CLUBS CUMULATIVE